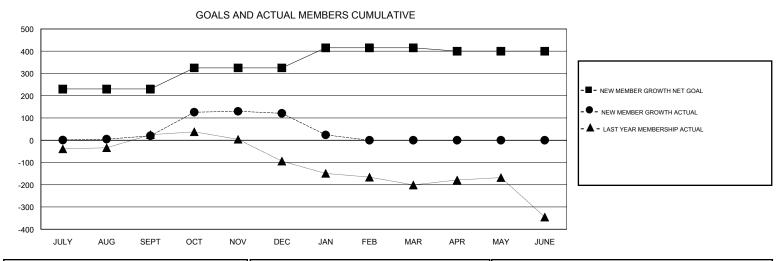

## District 404 A2

Results as of: 1/31/2017

| DROPPED CLUBS: 8 |     | 31 CLUBS OF 50 ADDED 1 OR MORE NEW MEMBERS | GENDER DISTRIBUTION           MALE         649 (58.15%)           FEMALE         467 (41.85%) |               |    |
|------------------|-----|--------------------------------------------|-----------------------------------------------------------------------------------------------|---------------|----|
| DROPPED MEMBERS  |     |                                            | FEMALE                                                                                        | 407 (41.0370) |    |
| DECEASED         | 3   | CLICK HERE FOR CUMULATIVE MEMBERSHIP DATA  | TOTAL FAMILY UNIT MEMBERS                                                                     |               | 76 |
| CLUB CANCELLED   | 141 |                                            | FAMILY MEMBERS PAYING HALF                                                                    |               | 39 |
| OTHER            | 86  |                                            |                                                                                               |               | 39 |
| TOTAL            | 230 |                                            |                                                                                               |               |    |