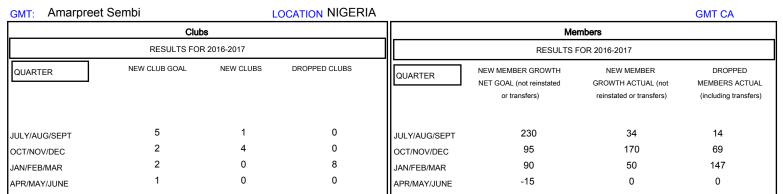

## District 404 A2

Results as of: 1/31/2017

| DROPPED CLUBS: 8 |     | 31 CLUBS OF 50 ADDED 1 OR MORE NEW MEMBERS | GENDER DISTRIBUTION           MALE         649 (58.15%)           FEMALE         467 (41.85%) |               |    |
|------------------|-----|--------------------------------------------|-----------------------------------------------------------------------------------------------|---------------|----|
| DROPPED MEMBERS  |     |                                            | FEMALE                                                                                        | 407 (41.0370) |    |
| DECEASED         | 3   | CLICK HERE FOR CUMULATIVE MEMBERSHIP DATA  | TOTAL FAMILY UNIT MEMBERS                                                                     |               | 76 |
| CLUB CANCELLED   | 141 |                                            | FAMILY MEMBERS PAYING HALF                                                                    |               | 39 |
| OTHER            | 86  |                                            |                                                                                               |               | 39 |
| TOTAL            | 230 |                                            |                                                                                               |               |    |