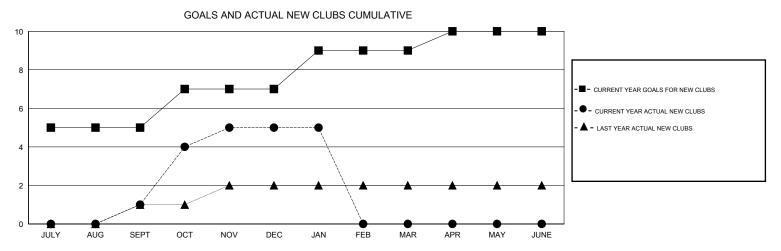

## District 404 A2

Results as of: 1/31/2017

| DROPPED CLUBS: 8 |     | 31 CLUBS OF 50 ADDED 1 OR MORE NEW MEMBERS | GENDER DISTRIBUTION           MALE         649 (58.15%)           FEMALE         467 (41.85%) |               |    |
|------------------|-----|--------------------------------------------|-----------------------------------------------------------------------------------------------|---------------|----|
| DROPPED MEMBERS  |     |                                            | FEMALE                                                                                        | 407 (41.0370) |    |
| DECEASED         | 3   | CLICK HERE FOR CUMULATIVE MEMBERSHIP DATA  | TOTAL FAMILY UNIT MEMBERS                                                                     |               | 76 |
| CLUB CANCELLED   | 141 |                                            | FAMILY MEMBERS PAYING HALF                                                                    |               | 39 |
| OTHER            | 86  |                                            |                                                                                               |               | 39 |
| TOTAL            | 230 |                                            |                                                                                               |               |    |